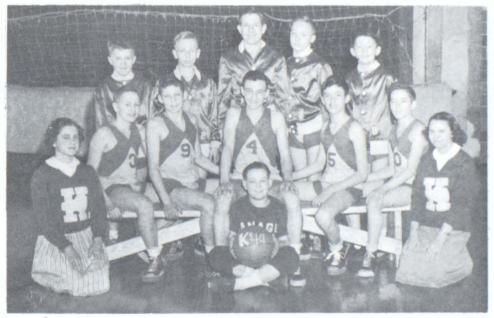

BASKETBALL

ROW 1- TALBOTT, FRIEDRICH, RANS, HAMMON,
CARR
ROW 2-ENYEART-MANAGER-BIXLER, RANS,
HURLBURT, HURLBURT, INGRAMI
L-FRONT-LONGFELLOW-COACH

CHEERLEADERS

NADINE FORTNA - CONNIE McNABB

ROW-L-ENYEART, MILLER, ZELLERS, GRAHAM, FAIRFIELD, ROW-2-LONGFELLOW-coach, INGRAM, ALDRIDGE, HICKLE, MASTELLER