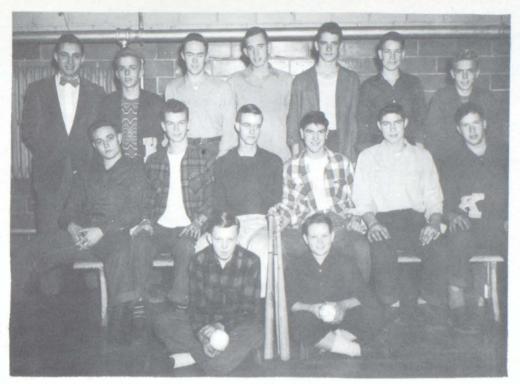

BASKETBALL

ROW 1- TALBOTT, FRIEDRICH, RANS, HAMMON,
CARR
ROW 2-ENYEART-MANAGER-BIXLER, RANS,
HURLBURT, HURLBURT, INGRAMI
L-FRONT-LONGFELLOW-COACH

CHEERLEADERS

NADINE FORTNA - CONNIE McNABB

ROW-L-ENYEART, MILLER, ZELLERS, GRAHAM, FAIRFIELD, ROW-2-LONGFELLOW-coach, INGRAM, ALDRIDGE, HICKLE, MASTELLER