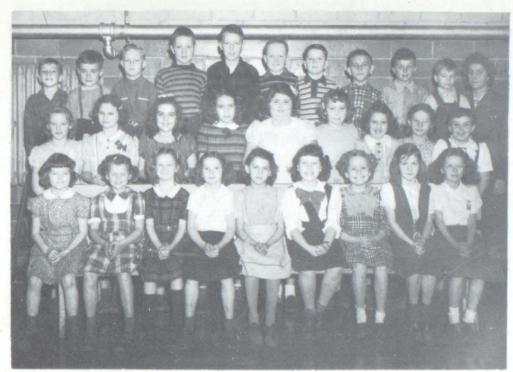

## GRADE 5

ROW I - KRUGER, STARR, MASON, ROBBINS, HENNING, KRANING, LEWIS,

ROW 1 - MRS. WILLS, CHIZUM, GWIN, ANDERSON, MURLING, BAUMAN, HINES, WOOLINGTON, PERKINS,

ROW3- HEIDEN, WITHAM, WARFIELD, FRASA, TALBOTT, MASTELLER WILSON.