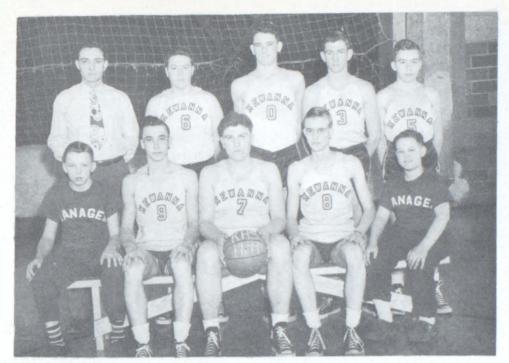

BASKETBALL

ROW 1- TALBOTT, FRIEDRICH, RANS, HAMMON,
CARR
ROW 2-ENYEART-MANAGER-BIXLER, RANS,
HURLBURT, HURLBURT, INGRAMI
L-FRONT-LONGFELLOW-COACH

CHEERLEADERS

NADINE FORTNA - CONNIE McNABB

ROW-L-ENYEART, MILLER, ZELLERS, GRAHAM, FAIRFIELD, ROW-2-LONGFELLOW-coach, INGRAM, ALDRIDGE, HICKLE, MASTELLER