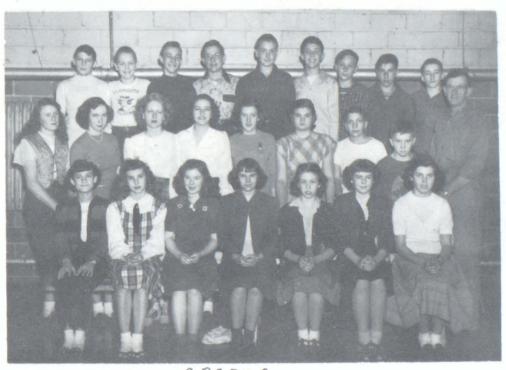

SOPHOMORE CLASS ROWI-STINGLEY, WILLOUGHBY, RENEE, BROWN, POLEN, MOSHER, FRASA

ROW 2-RANS, GRAHAM, FELDER, BOWMAN, EMILY, FORTNA WHITESIDE, SMITH

ROW3-BIXLER, HAMMAN, HICKLEINGRAM, KAMP, CHERRY, ENYEART, MR. DARNELL-SPONSOR