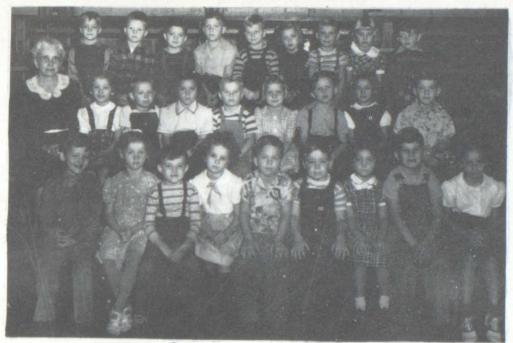

GRADE 7

ROWI-MASON, INGRAM, STINGLEY, KRUGER, HUBENY,
WARFIELD, HILAND, T. MILLER, MRS. EVERS SPONSOR
ROW2-FRITZ WOLF, EMILY, WOOLINGTON, K. MILLER, LANE.
B. SWAFFORD, R. GRAHAM, ROBBINS
ROW 3-MOSHER, TALBOTT, SMITH, WITHAM, LINDES MITH,
FISHER, SHULL, GINN, MURHLING