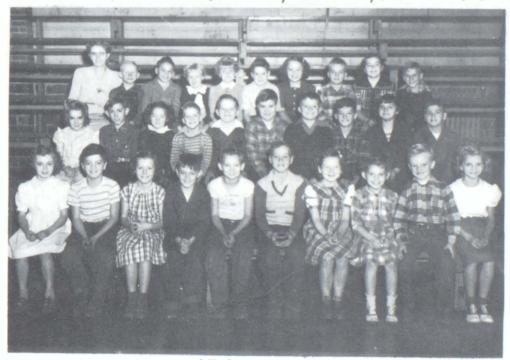

## GRADE 6

ROWI - STINGLEY, KUMLER, FAIRFIELD, NICKELS, GUYER, HENDRICKSON, P.COCHRAN, D.COCHRAN, FOX, FELDER,

ROW Z - BALDWIN, RANS, MASTELLER, LARKIN, JOHNSTON, PFEIFER, WILSON, WILLOUGHBY, REINHOLT, WATKINS, WERNER