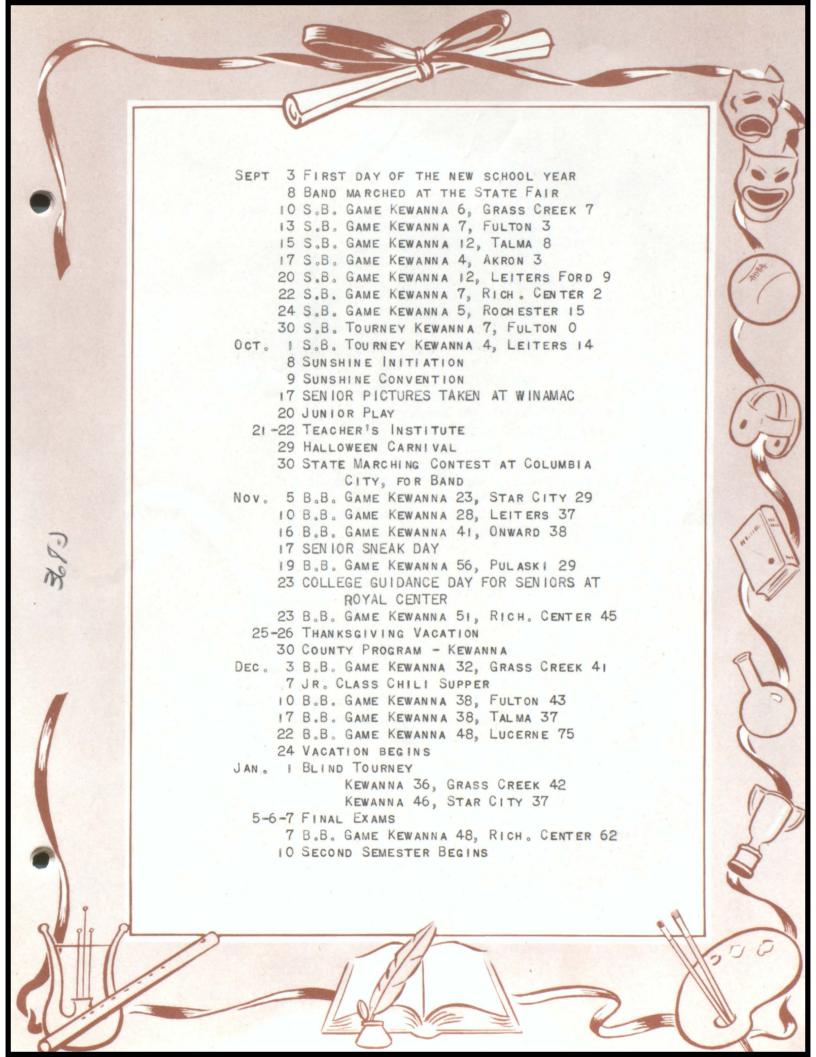

k, Martha Hubery, Larry Lewis,
Judy Reinholt.



Back Row-Witham, Rude, Miller, Reingardt, Smith Shidaker, Warfield, Geisler, Zuck, Lord.

Middle Row-Miller, Hines, Engle, Metzger, Walters, Hisey, Heiden, Anderson, Brown, Larkin, Mrs. Ingram Front Row-Carlson, Swafford, Moore, Chizum, McPherson, Barry Worl, Worl, Zellers, Adams.









BASKETBALL

ROW 1- TALBOTT, FRIEDRICH, RANS, HAMMON,
CARR
ROW 2-ENYEART-MANAGER-BIXLER, RANS,
HURLBURT, HURLBURT, INGRAMI
L-FRONT-LONGFELLOW-COACH



CHEERLEADERS

NADINE FORTNA - CONNIE McNABB





ROW-L-ENYEART, MILLER, ZELLERS, GRAHAM, FAIRFIELD, ROW-2-LONGFELLOW-coach, INGRAM, ALDRIDGE, HICKLE, MASTELLER



ROW-1-TALBOTT-YELL LEADER TALBOTT RANS, McINTIRE, RUSENBERG, BROOKS, HYATT-YELL LEADER ROW-2-NESS, BROWN, HINES, BOWNAN, MILLER















































GIRLS GLEE CLUB

ROW-I-GUYER TALBOTT BENJAMIN WARFIELD.
POLEN, ARTIST FRETTINGER RENEE, MOSHER BROOKS,
ROW-2-SANDERS, WILLOUGHBY, McNABB JESTER,
COSTELLO WOODS SWAFFORD BROWN, FORTNA,
ZARTMAN, FORTNA, WAN-DUYNE, KNICKER, WHITESIDE,
SMITH
ROW-3-LARKINS WILK WSON, MAC-LAIN, McINTIRE,
CARR, HASMAN, HENDRICKSON, HARRIS, BOWMAN,
GRAHAM WILLOUGHBY, CAWNON, FELDER, STINGLEY,
FRAZEE, FRIEDRICH
MRS BYFIELD-DIRECTOR



BOYS GLEE CLUB ROW-1-FAIRFIELD, WILSON, EN YEART, ANDERSON, GINN, MILLER, INGRAM, HAMMON, MASTELLER, NESS, ROW-2-LAVENGOOD, HICKLE, ALDRIDGE, GRAHAM, FRIEDRICH, SHAW, RANS, GUYER, SULEK, CARR









BAND ROW I-MCNABB, MOSHER, RENEE, WILLOUGHBY, HASMAN, MILLER WILSON, WOOLINGTON, WARFIELD, KRANING, FORTNA ROW 2-TALBOTT, KUMLER, BOWMAN, HASMAN, LEBO, NESS,