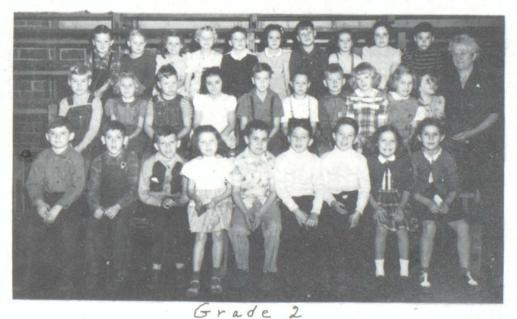

ROW 3 - VAN METER, PLUMMER, SWAFFORD, STARR, HUBENY, SHERIDAN, KREAMER, KRANNING, W. ZELLERS, INGRAM, ZELLERS, MRS. TAYLOR, TEACHER - ABSENT.

GRADE 3

Row 1-WATK INS, ANDERSON, ZELLERS, GEISLER, MACLAIN, GREER, JOHN STON, LARKIN, GRANT Row 2-RAINEY, HISEY, ARTIST SHULLENGLE GRAFFIS, ROBBINS, EARP, Mc KINNEY Row 3-GOOD, CRILL, HARRIS, GARVER, WITH AM, TROWBRIDGE HILAND, PFEIFER, ENGLE, BALDWIN, MRS. SHERIDAN