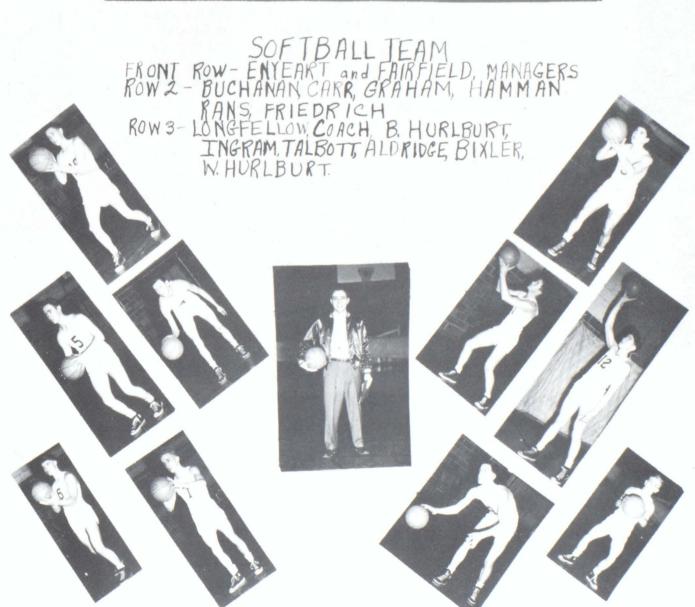

BASKETBALL

ROW 1- TALBOTT, FRIEDRICH, RANS, HAMMON,
CARR
ROW 2-ENYEART-MANAGER-BIXLER, RANS,
HURLBURT, HURLBURT, INGRAMI
L-FRONT-LONGFELLOW-COACH

CHEERLEADERS

NADINE FORTNA - CONNIE McNABB

ROW-L-ENYEART, MILLER, ZELLERS, GRAHAM, FAIRFIELD, ROW-2-LONGFELLOW-coach, INGRAM, ALDRIDGE, HICKLE, MASTELLER