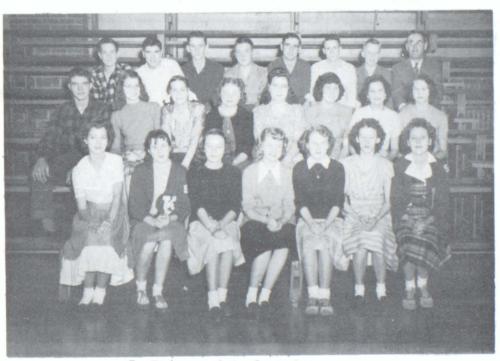

ROWI - LARKIN, Mc NABB, SANDERS, WOODS, SWAFFORD, MAC LAIN,

PFEIFER, VAN DUYNE, FRIEDRICH,

ROW2- KNICKER, JESTER, MOON, COSTELLO, W. HURLBURT,
B. HURLBURT, CLARK, ANDERSON, INGRAM, MR. DUX, SPONSER,

ROW3- GILSINGER, CLYDE, HICKLE, ZELLERS, TALBOTT, BUCHANAN, MILLER.