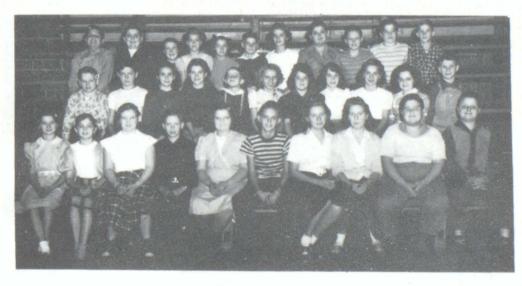

ROWI - LARKIN, Mc NABB, SANDERS, WOODS, SWAFFORD, MAC LAIN,

PFEIFER, VAN DUYNE, FRIEDRICH,

ROW2- KNICKER, JESTER, MOON, COSTELLO, W. HURLBURT,
B. HURLBURT, CLARK, ANDERSON, INGRAM, MR. DUX, SPONSER,

ROW3- GILSINGER, CLYDE, HICKLE, ZELLERS, TALBOTT, BUCHANAN, MILLER.