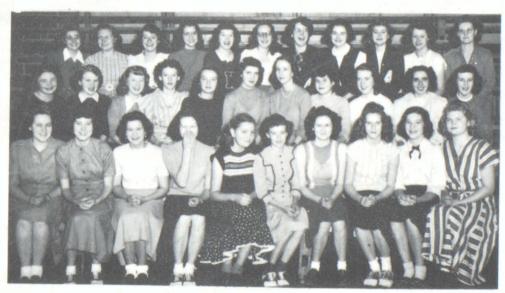

SUNSHINE SOCIETY

ROWI- KNICKER, FORTNA, WHITESIDE, SMITH, CANNON, BENJAMIN, ZARTMAN, HENDRICKSON, N. FORTNA, VAN DUYNE,

ROW2- BOWMAN, POLEN, BROWN, MOSHER, RENEE, LARKIN, McNABB, WILLOUGHBY, COSTELLO, SANDERS, HARRIS,

ROW3- WARFIELD, HASMAN, FRIEDRICH, GRAHAM, BROOKS, C. WILLOUGHBY, KINLEY, WILKINSON, MCINTIRE, MACLAIN, MRS. EVERS, SPONSER.

FRESHMEN

50 P H O M O R E S

FRESHMAN CLASS
ROWI-MACLAIN, BENJAMIN, ARTIST, CANNON, HENDRICKSON,
FORTNA, HARRIS, ZARTMAN
ROWZ-FAIRFIELD, NESS, MASTELLER, ALDRIDGE, SHAW,
SULEK, GINN, GUYER, TALBOTT, MR. LONGFELLOW-SPONSOR