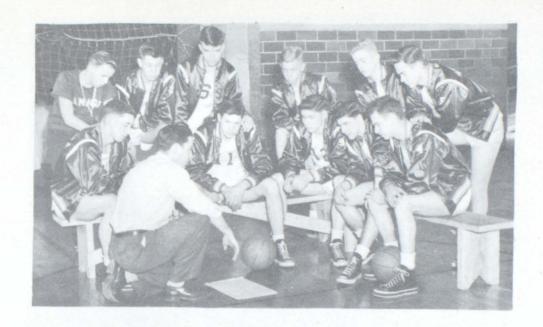

BASKETBALL

ROW 1- TALBOTT, FRIEDRICH, RANS, HAMMON,
CARR
ROW 2-ENYEART-MANAGER-BIXLER, RANS,
HURLBURT, HURLBURT, INGRAMI
L-FRONT-LONGFELLOW-COACH

CHEERLEADERS

NADINE FORTNA - CONNIE McNABB

ROW-L-ENYEART, MILLER, ZELLERS, GRAHAM, FAIRFIELD, ROW-2-LONGFELLOW-coach, INGRAM, ALDRIDGE, HICKLE, MASTELLER