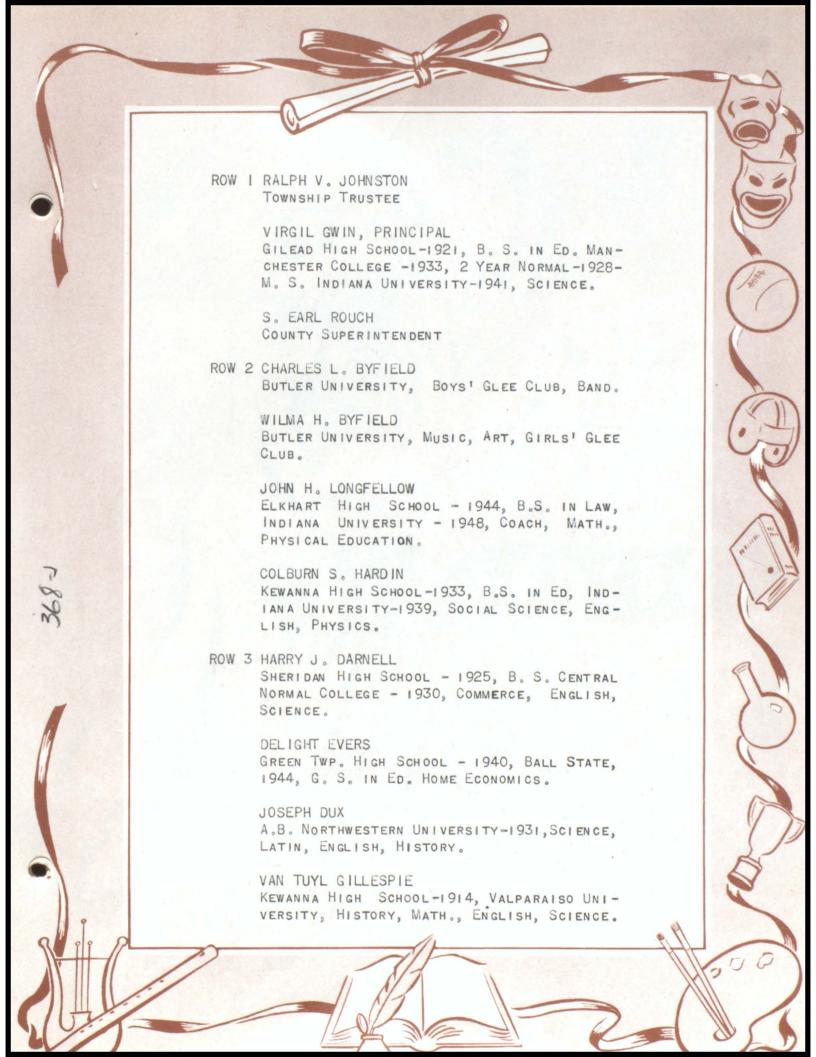

1948 - 1949

ADMINISTRATION

MR. JOHNSTON

MR. GWIN

MR. ROUCH

MR. BYFIELD MRS BYFIELD MR. LONGFELLOW MR. HARDIN

MR DARNELL MRS. EVERS MR. DUX MR. GILLESPIE

Junior Wilson Jr. Play President 2-3-4 Boys Glee Club4 Annual Staff