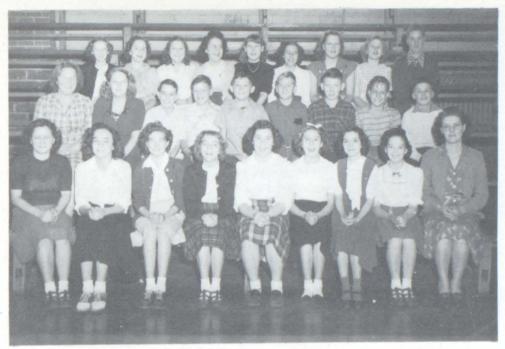

SUNSHINE SOCIETY

ROWI- KNICKER, FORTNA, WHITESIDE, SMITH, CANNON, BENJAMIN, ZARTMAN, HENDRICKSON, N. FORTNA, VAN DUYNE,

ROW2- BOWMAN, POLEN, BROWN, MOSHER, RENEE, LARKIN, McNABB, WILLOUGHBY, COSTELLO, SANDERS, HARRIS,

ROW3- WARFIELD, HASMAN, FRIEDRICH, GRAHAM, BROOKS, C. WILLOUGHBY, KINLEY, WILKINSON, MCINTIRE, MACLAIN, MRS. EVERS, SPONSER.

FRESHMEN

50 P H O M O R E S

FRESHMAN CLASS
ROWI-MACLAIN, BENJAMIN, ARTIST, CANNON, HENDRICKSON,
FORTNA, HARRIS, ZARTMAN
ROWZ-FAIRFIELD, NESS, MASTELLER, ALDRIDGE, SHAW,
SULEK, GINN, GUYER, TALBOTT, MR. LONGFELLOW-SPONSOR