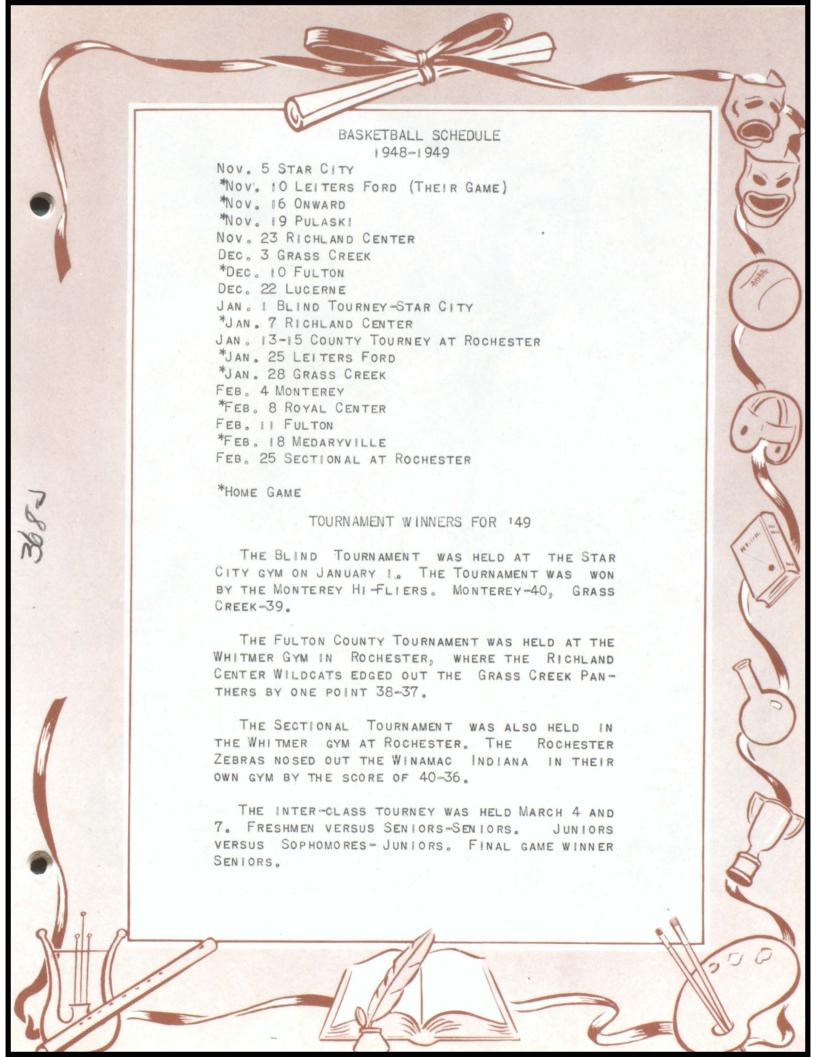

Thomas Zuck, Martha Hubery, Larry Lewis,
Judy Reinholt.



Back Row-Witham, Rude, Miller, Reingardt, Smith Shidaker, Warfield, Geisler, Zuck, Lord.

Middle Row-Miller, Hines, Engle, Metzger, Walters, Hisey, Heiden, Anderson, Brown, Larkin, Mrs. Ingram Front Row-Carlson, Swafford, Moore, Chizum, McPherson, Barry Worl, Worl, Zellers, Adams.









BASKETBALL

ROW 1- TALBOTT, FRIEDRICH, RANS, HAMMON,
CARR
ROW 2-ENYEART-MANAGER-BIXLER, RANS,
HURLBURT, HURLBURT, INGRAMI
L-FRONT-LONGFELLOW-COACH



CHEERLEADERS

NADINE FORTNA - CONNIE McNABB





ROW-L-ENYEART, MILLER, ZELLERS, GRAHAM, FAIRFIELD, ROW-2-LONGFELLOW-coach, INGRAM, ALDRIDGE, HICKLE, MASTELLER



ROW-1-TALBOTT-YELL LEADER TALBOTT RANS, McINTIRE, RUSENBERG, BROOKS, HYATT-YELL LEADER ROW-2-NESS, BROWN, HINES, BOWNAN, MILLER















































GIRLS GLEE CLUB

ROW-I-GUYER TALBOTT BENJAMIN WARFIELD.
POLEN, ARTIST FRETTINGER RENEE, MOSHER BROOKS,
ROW-2-SANDERS, WILLOUGHBY, McNABB JESTER,
COSTELLO WOODS SWAFFORD BROWN, FORTNA,
ZARTMAN, FORTNA, WAN-DUYNE, KNICKER, WHITESIDE,
SMITH
ROW-3-LARKINS WILK WSON, MAC-LAIN, McINTIRE,
CARR, HASMAN, HENDRICKSON, HARRIS, BOWMAN,
GRAHAM WILLOUGHBY, CAWNON, FELDER, STINGLEY,
FRAZEE, FRIEDRICH
MRS BYFIELD-DIRECTOR



BOYS GLEE CLUB ROW-1-FAIRFIELD, WILSON, EN YEART, ANDERSON, GINN, MILLER, INGRAM, HAMMON, MASTELLER, NESS, ROW-2-LAVENGOOD, HICKLE, ALDRIDGE, GRAHAM, FRIEDRICH, SHAW, RANS, GUYER, SULEK, CARR









BAND ROW I-MCNABB, MOSHER, RENEE, WILLOUGHBY, HASMAN, MILLER WILSON, WOOLINGTON, WARFIELD, KRANING, FORTNA ROW 2-TALBOTT, KUMLER, BOWMAN, HASMAN, LE