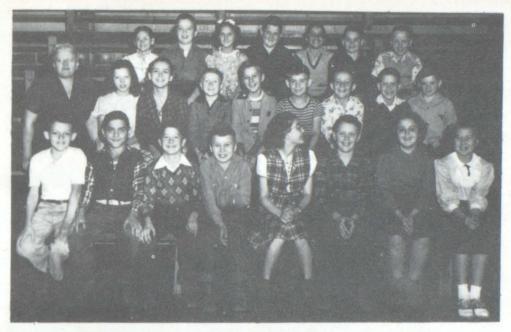

GRADE 7

ROWI-MASON, INGRAM, STINGLEY, KRUGER, HUBENY,
WARFIELD, HILAND, T. MILLER, MRS. EVERS SPONSOR
ROW2-FRITZ WOLF, EMILY, WOOLINGTON, K. MILLER, LANE.
B. SWAFFORD, R. GRAHAM, ROBBINS
ROW 3-MOSHER, TALBOTT, SMITH, WITHAM, LINDES MITH,
FISHER, SHULL, GINN, MURHLING