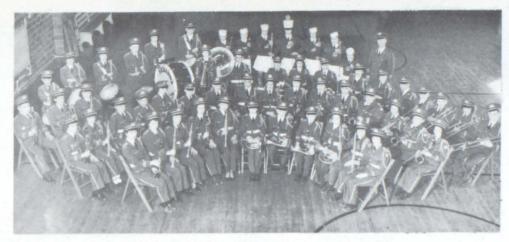

BOYS GLEE CLUB ROW-1-FAIRFIELD, WILSON, EN YEART, ANDERSON, GINN, MILLER, INGRAM, HAMMON, MASTELLER, NESS, ROW-2-LAVENGOOD, HICKLE, ALDRIDGE, GRAHAM, FRIEDRICH, SHAW, RANS, GUYER, SULEK, CARR

BAND ROW I-MCNABB, MOSHER, RENEE, WILLOUGHBY, HASMAN, MILLER WILSON, WOOLINGTON, WARFIELD, KRANING, FORTNA ROW 2-TALBOTT, KUMLER, BOWMAN, HASMAN, LEBO, NESS, WOOLINGTON, LAVENGOOD WOOD JESTER, WOODS, MILLER, FOX, HIATT, KRANINING, HILAND, ROW 3-KRANING, BAUMAN, SMITH, MOSHER, ALDRIDGE, MILLER, GRAHAM, GRAHAM, CARR, BOWMAN, HAMMON, TALBOTT, BROWN, SANDERS, HICKLE, ROW 4-KUMLER, HURLBURT, WHYBREW, ENYEART, SMITH, HICKLE, MR. BY FIELD-DIRECTOR