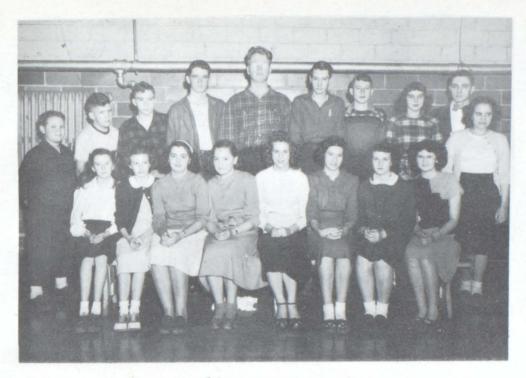

ROWI - LARKIN, Mc NABB, SANDERS, WOODS, SWAFFORD, MAC LAIN,

PFEIFER, VAN DUYNE, FRIEDRICH,

ROW2- KNICKER, JESTER, MOON, COSTELLO, W. HURLBURT,
B. HURLBURT, CLARK, ANDERSON, INGRAM, MR. DUX, SPONSER,

ROW3- GILSINGER, CLYDE, HICKLE, ZELLERS, TALBOTT, BUCHANAN, MILLER.